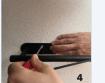

#### Schrauben

Befestigen Sie den Rollenhalter mit den beiden Schrauben und montieren Sie anschließend noch die Schraubenabdeckungen.

#### Dübel & Schrauben

Positionieren Sie den Rollenhalter an der gewünschten Position und zeichnen Sie die Bohrlöcher an.

Setzen Sie die beiden Dübel in die Löcher ein und achten Sie darauf, dass sie nicht überstehen.

#### Attachment by means of screws:

- > Open the product package and take your product out of the package.
- > Choose a place where you can screw the kitchen roll holder.
- Position the kitchen roll holder in the desired location and secure it with the two screws.
- > Take the two screw covers and screw them onto the screw heads.
- If you like, you can stick the enclosed silicone sticker to the front end of the roll-off brake. This makes it less sharp-edged and the roll-off resistance is slightly stronger.
- > The kitchen roll holder is now ready for use.

Attachment by means of dowels and screws:

- > Open the product package and take your product out of the package.
- > Choose a place where you can drill holes for the dowels.
- > Hold the kitchen roll holder in the predicted place and mark the two holes for the dowels with a pencil.
- > Drill two holes for the dowels using a drill bit (diameter: 7 mm).
- > Insert the dowels completely into the drill holes.
- > Take the two screws and screw the kitchen roll holder with the help of the dowels.
- > Take the two screw covers and screw them onto the screw heads.
- If you like, you can stick the enclosed silicone sticker to the front end of the roll-off brake. This makes it less sharp-edged and the roll-off resistance is slightly stronger.
- > The kitchen roll holder is now ready for use.