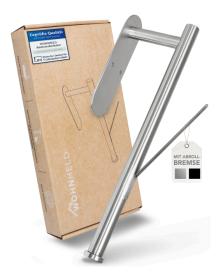

# Scope of delivery

- 1 x Kitchen roll holder with roll-off bracket
- 2 x double-sided adhesive tape for mounting the kitchen roll holder
- 2 x dowel
- 2 x screws
- 2 x screw cover
- 1 x silicone sticker for the roll-off brake
- 1 x accompanying card

# Technical data

Model: Kitchen roll holder Device color: silver or gray Weight: approx. 250 g Size: 310 x 90 x 45 mm

Subject to technical and optical changes.