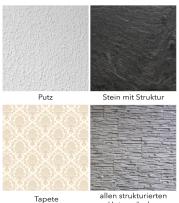

# Commissioning

**I** NOTE: Use the double-sided tape for mounting only on smooth surfaces (e.g. Smooth wood, glass, metal, most plastics, stone and tiles).

Attachment by means of double-sided adhesive tape:

- > Open the product package and take your product out of the package.
- > Choose a suitable place with a smooth surface.
- Thoroughly clean the surface on the kitchen roll holder where the double-sided tape is to be applied with a dry cloth.
- ➤ Remove the film on one side of the double-sided tape.
- > Stick the double-sided tape with the adhesive surface on the kitchen roll holder.
- > Remove the second film on the double-sided tape.
- > Now press the kitchen roll holder on the plate with moderate pressure for 60 seconds.
- If you like, you can stick the enclosed silicone sticker to the front end of the roll-off brake. This makes it less sharp-edged and the roll-off resistance is slightly stronger.
- > The kitchen roll holder is now ready for use.