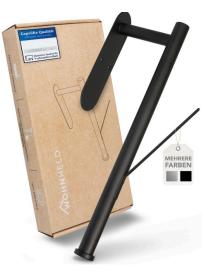

# Scope of delivery

- 1 x Kitchen roll holder with roll-off bracket
- 2 x double-sided adhesive tape for mounting the kitchen roll holder
- 2 x dowel
- 2 x screws
- 2 x screw cover
- 1 x silicone sticker for the roll-off brake
- 1 x accompanying card

# Technical data

Model: Kitchen roll holder Device color: silver or gray Weight: approx. 250 g Size: 310 x 90 x 45 mm

Subject to technical and optical changes.