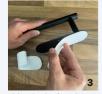

# Scope of delivery

- 1 x Kitchen roll holder with roll-off bracket
- 2 x double-sided adhesive tape for mounting the kitchen roll holder
- 2 x dowel
- 2 x screws
- 2 x screw cover
- 1 x silicone sticker for the roll-off brake
- 1 x accompanying card