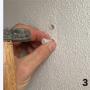

#### Dübel & Schrauben

Positionieren Sie den Rollenhalter an der gewünschten Position und zeichnen Sie die Bohrlöcher an.

Setzen Sie die beiden Dübel in die Löcher ein und achten Sie darauf, dass sie nicht überstehen.

Attachment by means of dowels and screws:

- > Open the product package and take your product out of the package.
- > Choose a place where you can drill holes for the dowels.
- > Hold the kitchen roll holder in the predicted place and mark the two holes for the dowels with a pencil.
- > Drill two holes for the dowels using a drill bit (diameter: 7 mm).
- > Insert the dowels completely into the drill holes.
- > Take the two screws and screw the kitchen roll holder with the help of the dowels.
- > Take the two screw covers and screw them onto the screw heads.
- If you like, you can stick the enclosed silicone sticker to the front end of the roll-off brake. This makes it less sharp-edged and the roll-off resistance is slightly stronger.
- > The kitchen roll holder is now ready for use.