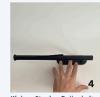

# Technical data

Model: Kitchen roll holder Device color: silver or gray Weight: approx. 250 g Size: 310 x 90 x 45 mm

Subject to technical and optical changes.