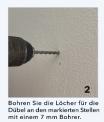

Attachment by means of dowels and screws:

- > Open the product package and take your product out of the package.
- > Choose a place where you can drill holes for the dowels.
- > Hold the kitchen roll holder in the predicted place and mark the two holes for the dowels with a pencil.
- > Drill two holes for the dowels using a drill bit (diameter: 7 mm).
- > Insert the dowels completely into the drill holes.
- > Take the two screws and screw the kitchen roll holder with the help of the dowels.
- > Take the two screw covers and screw them onto the screw heads.
- If you like, you can stick the enclosed silicone sticker to the front end of the roll-off brake. This makes it less sharp-edged and the roll-off resistance is slightly stronger.
- > The kitchen roll holder is now ready for use.