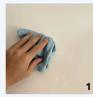

Befestigen Sie den Rollenhalter mit den beiden Schrauben und montieren Sie anschließend noch die Schraubenabdeckungen.

allen glatten Untergründe

Kleben

2

Wischen Sie den Bereich, auf dem der Rollenhalter montiert werden soll, gründlich mit einem trockenen Tuch ab.

- > Open the product package and take your product out of the package.
- > Choose a suitable place with a smooth surface.
- Thoroughly clean the surface on the kitchen roll holder where the double-sided tape is to be applied with a dry cloth.
- ➤ Remove the film on one side of the double-sided tape.
- > Stick the double-sided tape with the adhesive surface on the kitchen roll holder.
- > Remove the second film on the double-sided tape.
- > Now press the kitchen roll holder on the plate with moderate pressure for 60 seconds.
- If you like, you can stick the enclosed silicone sticker to the front end of the roll-off brake. This makes it less sharp-edged and the roll-off resistance is slightly stronger.
- > The kitchen roll holder is now ready for use.